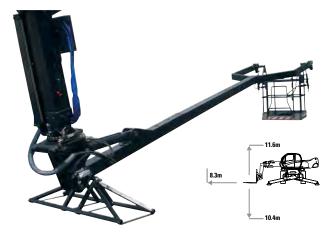

## **SYSTEM 3D**

- Maximum safety in people lifting.
- Positive and negative work area, 170°/ 170° boom rotation.
- Telescopic vertical arm + negative working area allowing underbridge operations.
- Legally approved for 2 people. (platform capacity includes 2 people).

Pendular platform allows work underbridges

Safety: Boom position sensor, locking pin presence sensor

Anti-slip metal floor

\* Reach reduced from 8365mm to 7625mm \*\* Cannot be transported on the machine

|                                            | System 3D | Assembly kit | Transport<br>kit |
|--------------------------------------------|-----------|--------------|------------------|
| Platform capacity (including workers) (kg) | 200       |              |                  |
| Working width (m)                          | 1.1       |              |                  |
| Slewing                                    | 340°      |              |                  |
| Number of people (legally approved)        | 2         |              |                  |
| Weight (kg)                                | 1100      |              |                  |