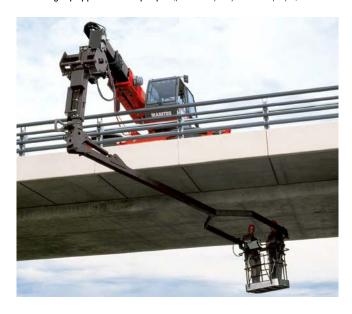

## **SYSTEM 3D**

- Maximum safety in people lifting.
- Positive and negative work area, 170°/ 170° boom rotation.
- Telescopic vertical arm + negative working area allowing underbridge operations.
- Legally approved for 2 people. (platform capacity includes 2 people).

Pendular platform allows work underbridges

Safety: Boom position sensor, locking pin presence sensor

Anti-slip metal floor

\* Reach reduced from 8365mm to 7625mm \*\* Cannot be transported on the machine